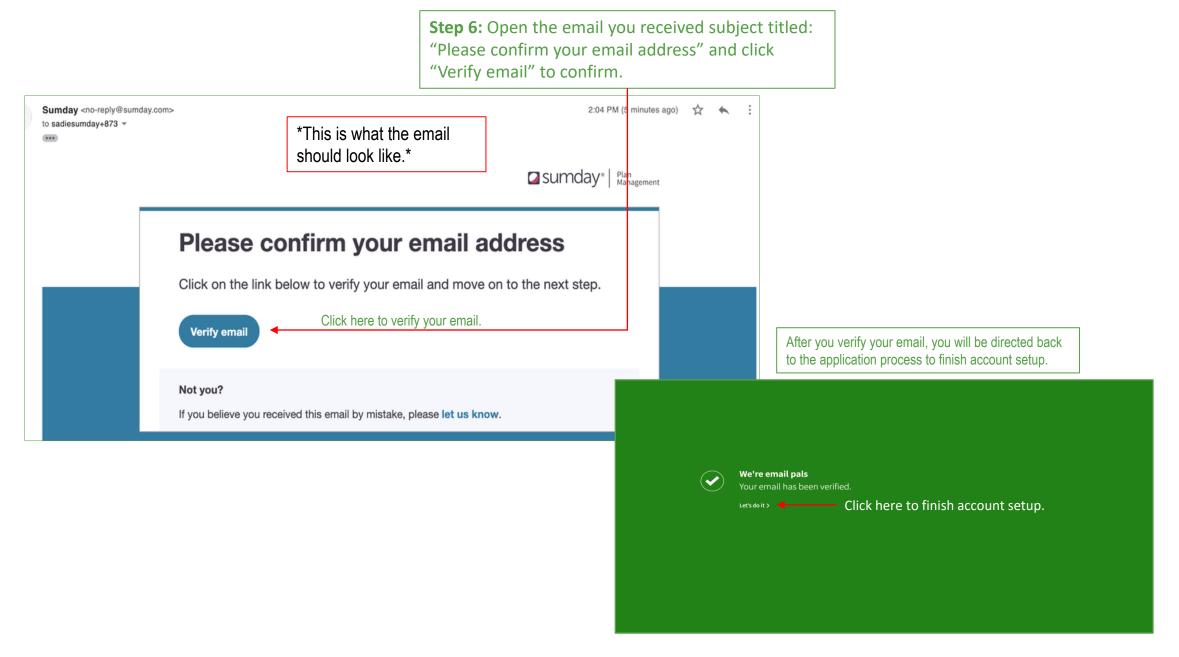

Step by step guide to open a new Georgia STABLE account and apply for the GA STABLE/P2C Matching Scholarship.

**Step 5:** Please review your information, click 'Create my account' and then you will receive an email notification to verify your email address.

| Sumday*   Management                                     | Dashboard |
|----------------------------------------------------------|-----------|
| Congratulations on creating your account. Now, it's time |           |
| to verify your email address.                            |           |
| We sent an email to s                                    |           |
| Didn't receive an email?                                 |           |
| Send again >                                             |           |
| Change my email address >                                |           |
| Verified on another device?                              |           |
| Click here to refresh the page →                         |           |