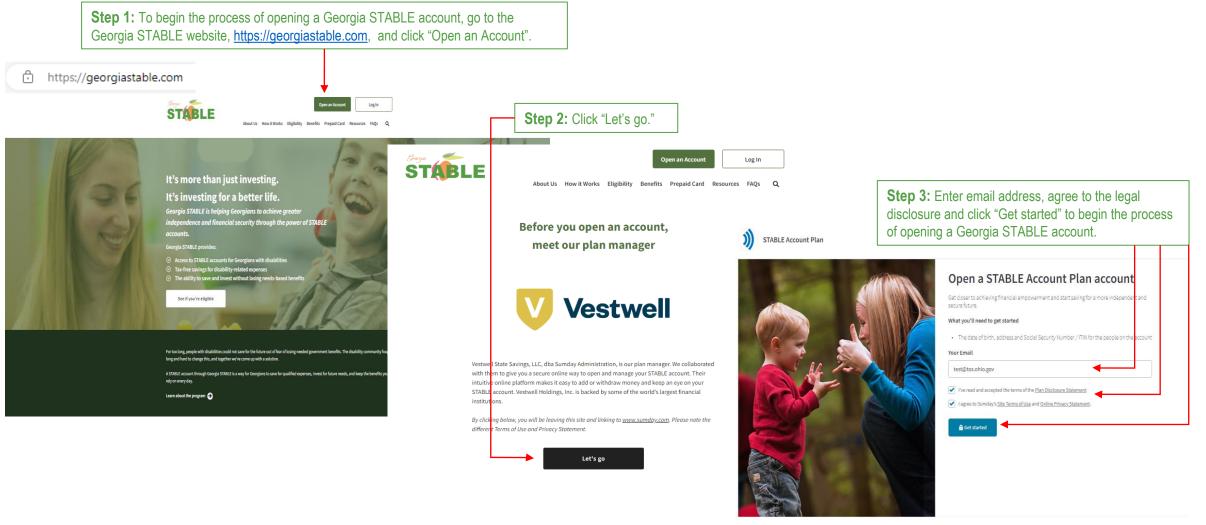

## How to apply for the GA STABLE/P2C Matching Scholarship if you are opening a <u>NEW</u> Georgia STABLE account.

STABLE )

Step by step guide to open a new Georgia STABLE account and apply for the GA STABLE/P2C Matching Scholarship.

Step by step guide to open a new Georgia STABLE account and apply for the GA STABLE/P2C Matching Scholarship.

**Step 5:** Please review your information, click 'Create my account' and then you will receive an email notification to verify your email address.