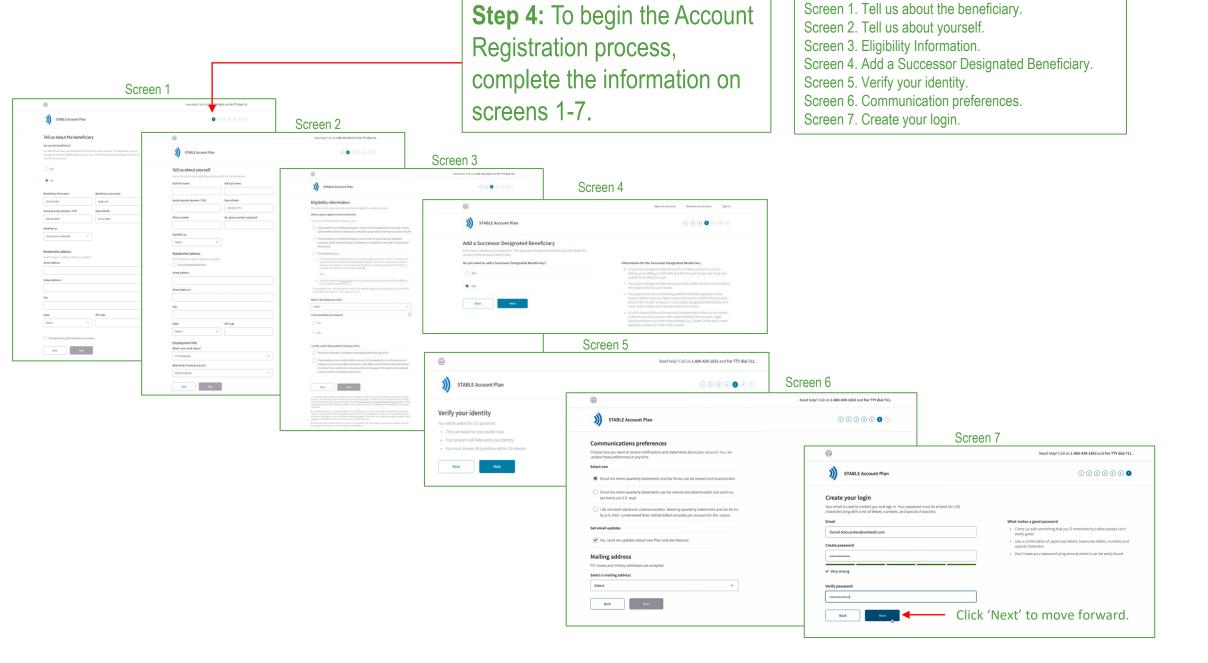

## How to apply for the GA STABLE/P2C Matching Scholarship if you are opening a <u>NEW</u> Georgia STABLE account.

STABLE )

Step by step guide to open a new Georgia STABLE account and apply for the GA STABLE/P2C Matching Scholarship.

Step by step guide to open a new Georgia STABLE account and apply for the GA STABLE/P2C Matching Scholarship.

**Step 5:** Please review your information, click 'Create my account' and then you will receive an email notification to verify your email address.